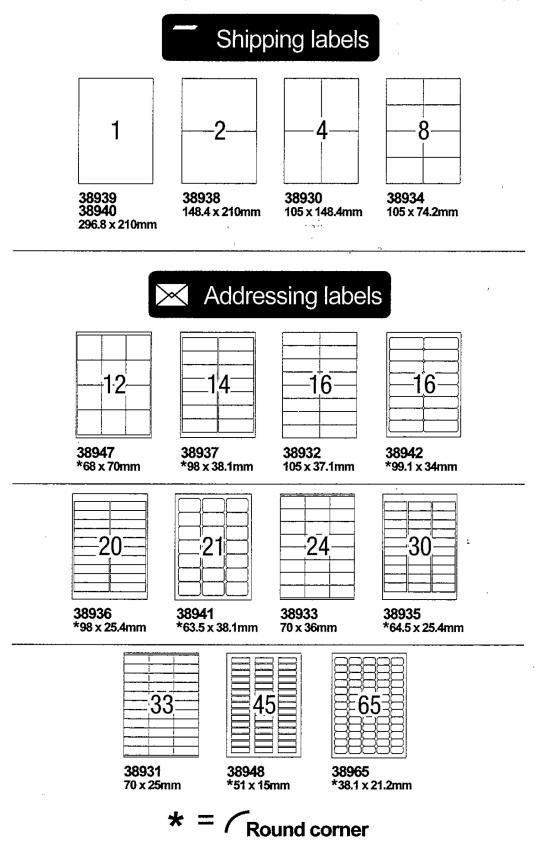

# **Sticker Prices**

Prices are per sheet not per sticker

# \$10 first sheet then 50c per sheet plus printing

Unistat stickers only done instore. Other prices apply.

For your FREE templates go to www.unistat.com.au