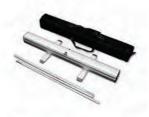

# **Pull Up Banner Stands**

# Premium Pullup Banner Stand

### BLACK BASE

### Key Features

- 440gsm Quality Polyester
- Lightweight and easy to transport
- Includes carry bag
- Weight from 4.0kg

### 850 Model

• 845 x 2150mm

### 1200 Model

1195 x 2150mm

Banner Template Details