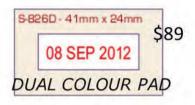

STAMP PAD COLOURS AVAILABLE ARE BLACK BLUE RED GREEN AND VIOLET

# \$120 08 SEP 2012 DUAL COLOUR PAD

```
$110

08 SEP 2012

DUAL COLOUR PAD
```