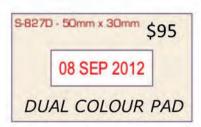

STAMP PAD COLOURS AVAILABLE ARE BLACK BLUE RED GREEN AND VIOLET

# \$120 08 SEP 2012 DUAL COLOUR PAD

```
$110

08 SEP 2012

DUAL COLOUR PAD
```